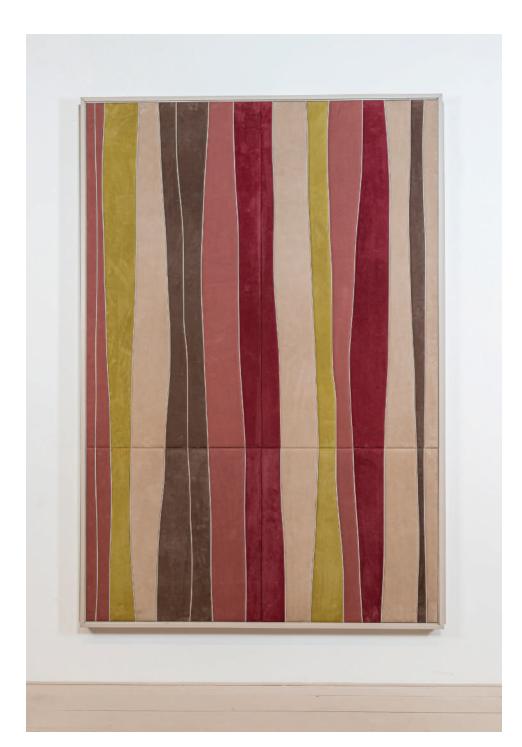

### **Nabucco**Palette

Inspired by the Venetian Renaissance and Baroque movement, Nabucco Palette consists of twenty-five colors, coordinated in a way devised to guide any interior design project with an unmistakable Italian style. This selection offers a harmonized palette of twenty-five chromatic solutions that can be matched in every combination for an ever-contemporary result. With Nabucco Palette, we can customize Nabucco Walls.

#### Nabucco Walls

Nabucco Walls are a series of modular walls that combines the elegance of leather with the utility of architectural design. Equipped with a sober frame, Leather Walls can be fitted with a subject picked from our curated selection; however we may also adapt size and color to make a custom work using Nabucco leather.