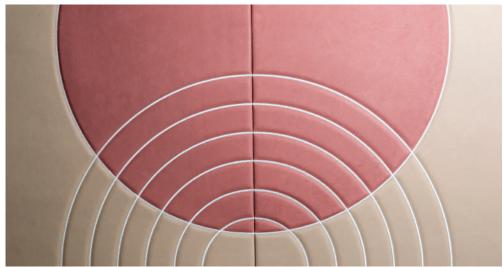

#### Nabucco Walls

Nabucco Walls are a series of modular walls that combines the elegance of leather with the utility of architectural design. Equipped with a sober frame, Leather Walls can be fitted with a subject picked from our curated selection; however we may also adapt size and color to make a custom work using Nabucco leather.