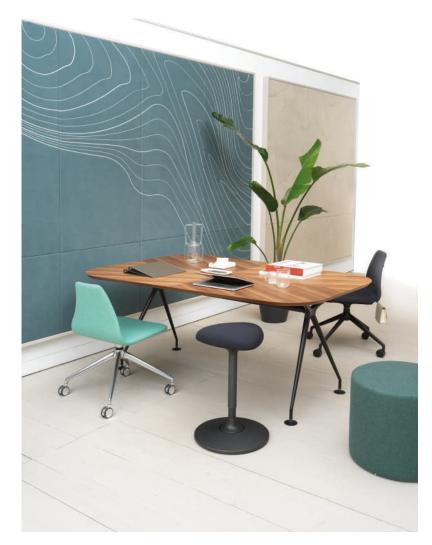

#### Nabucco Walls

Nabucco Walls are a series of modular walls that combines the elegance of leather with the utility of architectural design. Equipped with a sober frame, Leather Walls can be fitted with a subject picked from our curated selection; however we may also adapt size and color to make a custom work using Nabucco leather.