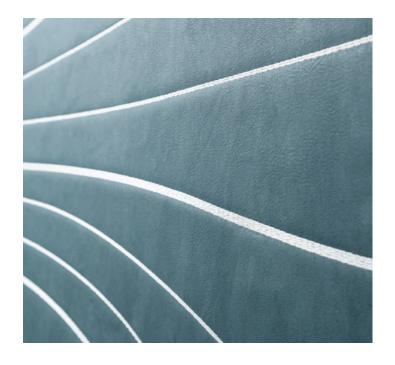

#### Nabucco Walls

Nabucco Walls are a series of modular walls that combines the elegance of leather with the utility of architectural design. Equipped with a sober frame, Leather Walls can be fitted with a subject picked from our curated selection; however we may also adapt size and color to make a custom work using Nabucco leather.