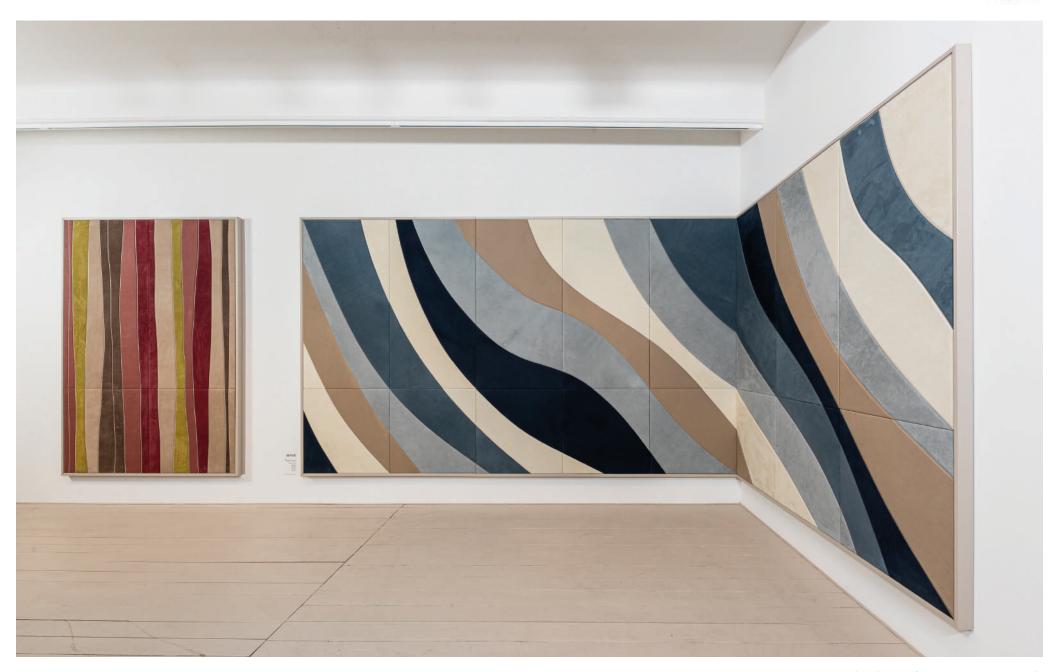

#### Nabucco Walls

Nabucco Walls are a series of modular walls that combines the elegance of leather with the utility of architectural design. Equipped with a sober frame, Leather Walls can be fitted with a subject picked from our curated selection; however we may also adapt size and color to make a custom work using Nabucco leather.

### **Nabucco**Palette

Inspired by the Venetian Renaissance and Baroque movement, Nabucco Palette consists of twenty-five colors, coordinated in a way devised to guide any interior design project with an unmistakable Italian style. This selection offers a harmonized palette of twenty-five chromatic solutions that can be matched in every combination for an ever-contemporary result. With Nabucco Palette, we can customize Nabucco Walls.