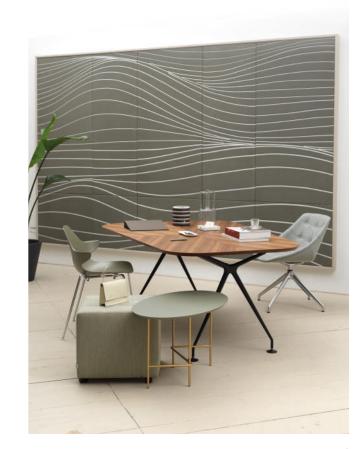

#### Nabucco Walls

Nabucco Walls are a series of modular walls that combines the elegance of leather with the utility of architectural design. Equipped with a sober frame, Leather Walls can be fitted with a subject picked from our curated selection; however we may also adapt size and color to make a custom work using Nabucco leather.