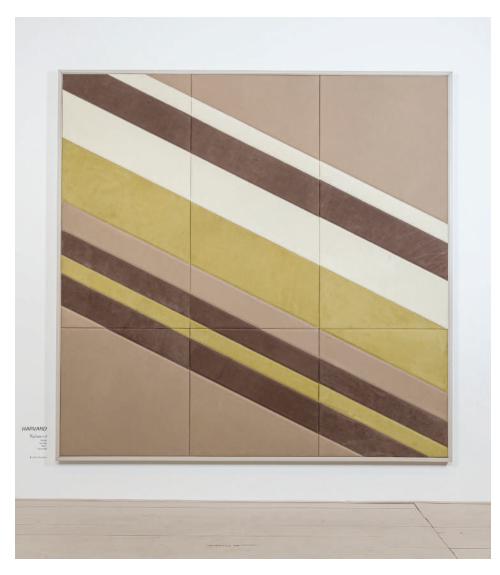

#### Nabucco Walls

Nabucco Walls are a series of modular walls that combines the elegance of leather with the utility of architectural design. Equipped with a sober frame, Leather Walls can be fitted with a subject picked from our curated selection; however we may also adapt size and color to make a custom work using Nabucco leather.