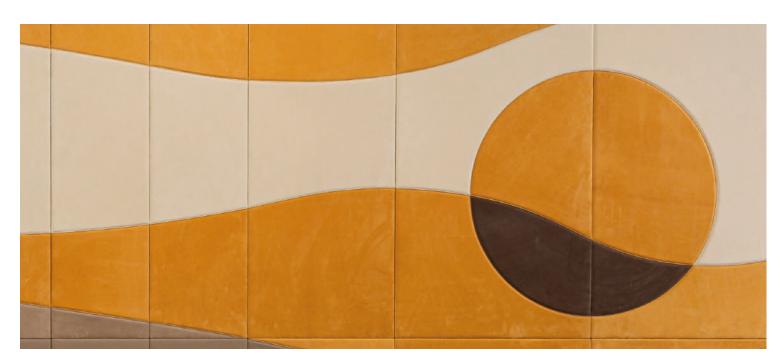

#### Nabucco Walls

Nabucco Walls are a series of modular walls that combines the elegance of leather with the utility of architectural design. Equipped with a sober frame, Leather Walls can be fitted with a subject picked from our curated selection; however we may also adapt size and color to make a custom work using Nabucco leather.