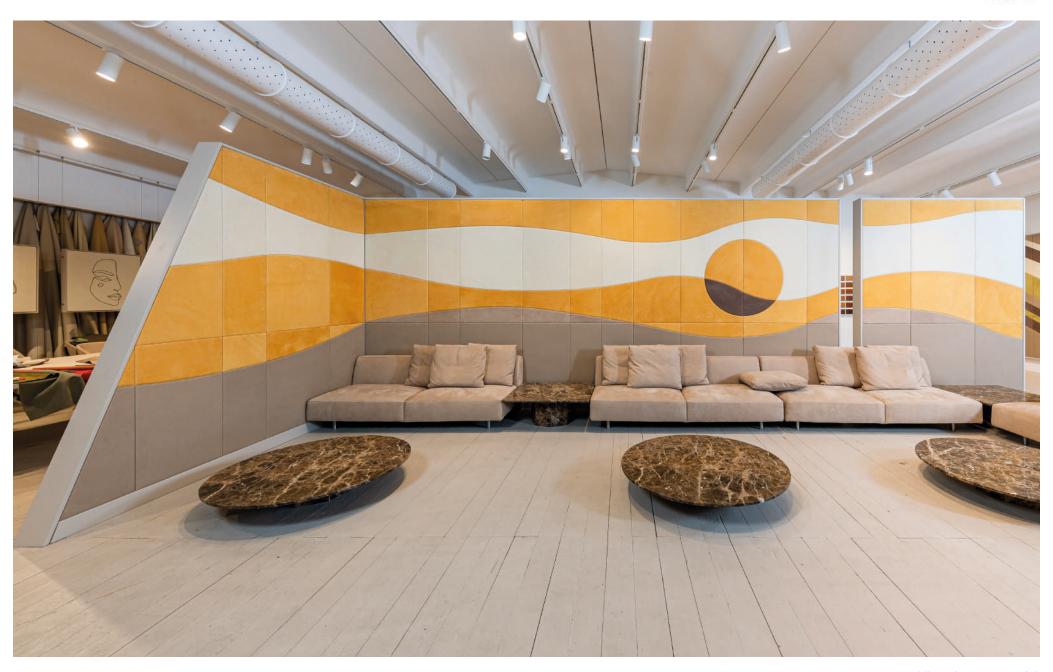

#### Nabucco Walls

Nabucco Walls are a series of modular walls that combines the elegance of leather with the utility of architectural design. Equipped with a sober frame, Leather Walls can be fitted with a subject picked from our curated selection; however we may also adapt size and color to make a custom work using Nabucco leather.

### **Nabucco**Palette

Inspired by the Venetian Renaissance and Baroque movement, Nabucco Palette consists of twenty-five colors, coordinated in a way devised to guide any interior design project with an unmistakable Italian style. This selection offers a harmonized palette of twenty-five chromatic solutions that can be matched in every combination for an ever-contemporary result. With Nabucco Palette, we can customize Nabucco Walls.