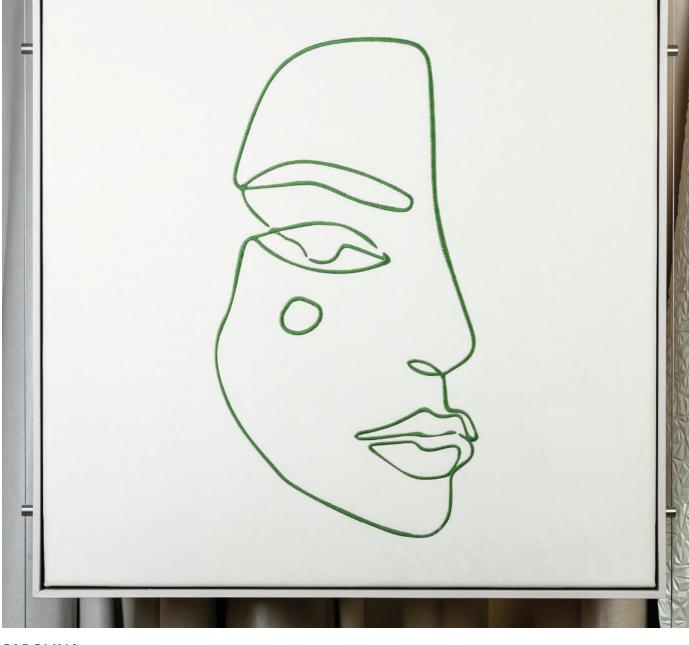

#### Nabucco Walls

Nabucco Walls are a series of modular walls that combines the elegance of leather with the utility of architectural design. Equipped with a sober frame, Leather Walls can be fitted with a subject picked from our curated selection; however we may also adapt size and color to make a custom work using Nabucco leather.

#### **Nabucco** Editions

Nabucco Editions are a cycle of portraits embroidered on a Nabucco leather background. All pieces are numbered and signed by our creative director, Maurizio Molini.

Prodital Leather is an Italian company that has been manufacturing refined bovine leather since 1978 for worldwide projects in residential, nautical and contract environments. What makes our leather distinctive is the experience of Lanfranco Arena, master of leather and owner of Prodital Leather, which operates in the tanning district of Arzignano, Capital of Leather®, in the heart of the Land of Venice.