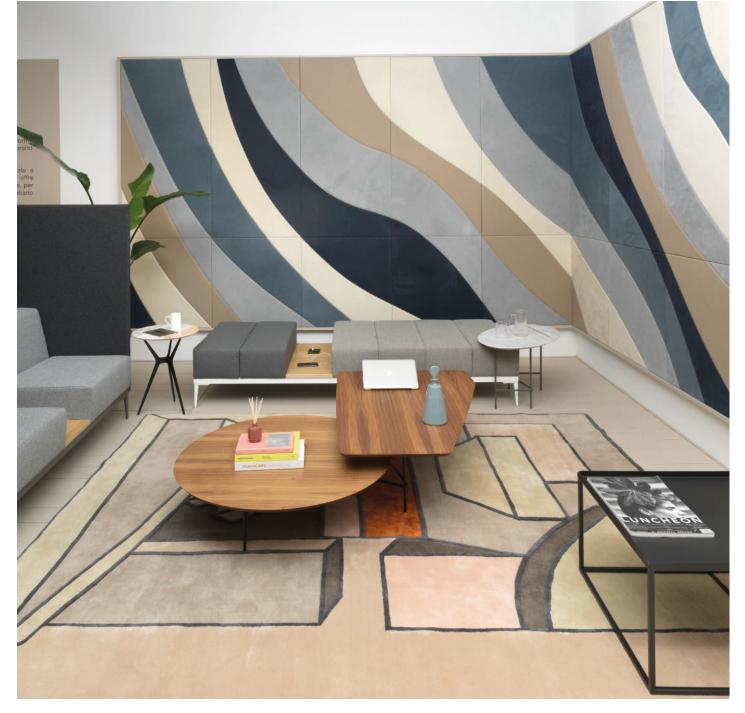

#### Nabucco Walls

Nabucco Walls are a series of modular walls that combines the elegance of leather with the utility of architectural design. Equipped with a sober frame, Leather Walls can be fitted with a subject picked from our curated selection; however we may also adapt size and color to make a custom work using Nabucco leather.

### **Nabucco**Palette

Inspired by the Venetian Renaissance and Baroque movement, Nabucco Palette consists of twenty-five colors, coordinated in a way devised to guide any interior design project with an unmistakable Italian style. This selection offers a harmonized palette of twenty-five chromatic solutions that can be matched in every combination for an ever-contemporary result. With Nabucco Palette, we can customize Nabucco Walls.