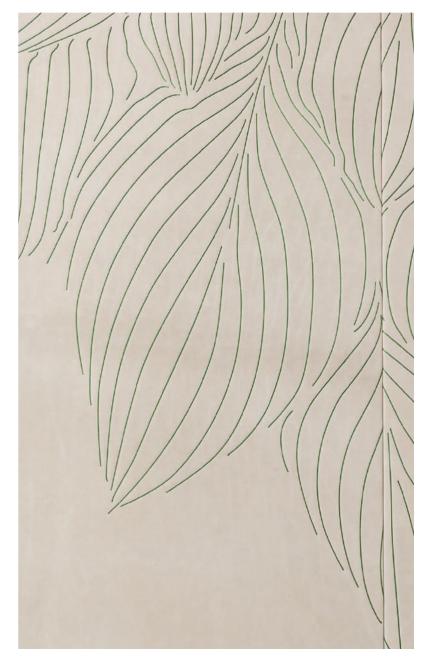

#### Nabucco Walls

Nabucco Walls are a series of modular walls that combines the elegance of leather with the utility of architectural design. Equipped with a sober frame, Leather Walls can be fitted with a subject picked from our curated selection; however we may also adapt size and color to make a custom work using Nabucco leather.