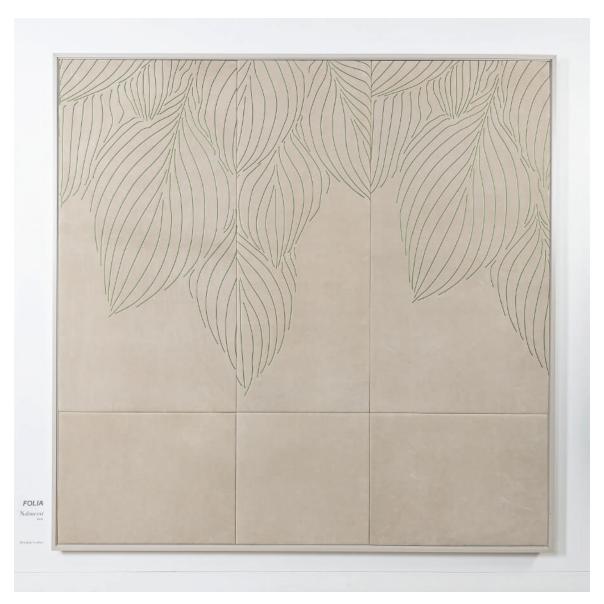

#### Nabucco Walls

Nabucco Walls are a series of modular walls that combines the elegance of leather with the utility of architectural design. Equipped with a sober frame, Leather Walls can be fitted with a subject picked from our curated selection; however we may also adapt size and color to make a custom work using Nabucco leather.