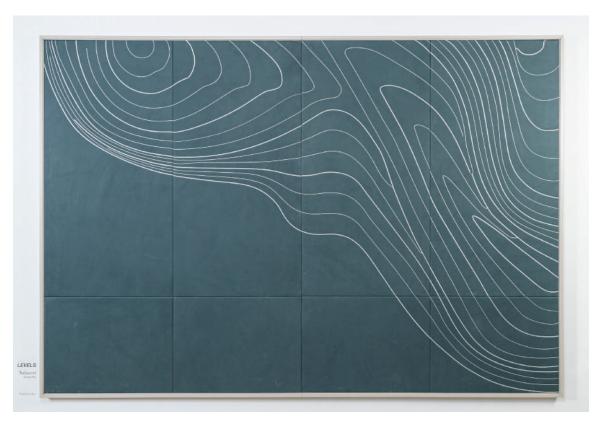

#### Nabucco Walls

Nabucco Walls are a series of modular walls that combines the elegance of leather with the utility of architectural design. Equipped with a sober frame, Leather Walls can be fitted with a subject picked from our curated selection; however we may also adapt size and color to make a custom work using Nabucco leather.