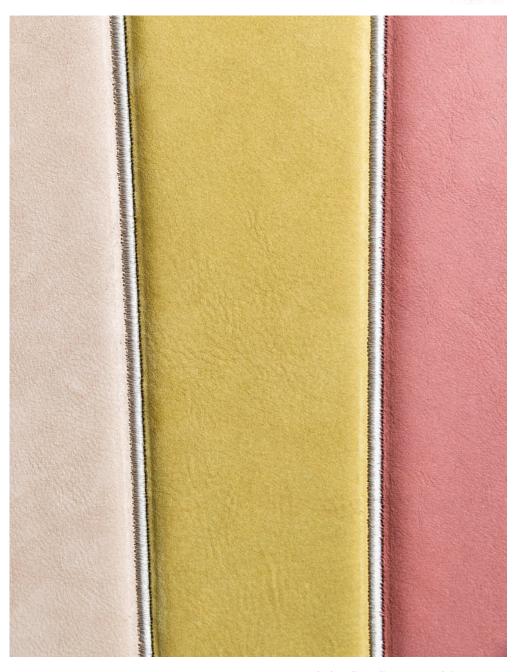

### **Nabucco**Palette

Inspired by the Venetian Renaissance and Baroque movement, Nabucco Palette consists of twenty-five colors, coordinated in a way devised to guide any interior design project with an unmistakable Italian style. This selection offers a harmonized palette of twenty-five chromatic solutions that can be matched in every combination for an ever-contemporary result. With Nabucco Palette, we can customize Nabucco Walls.