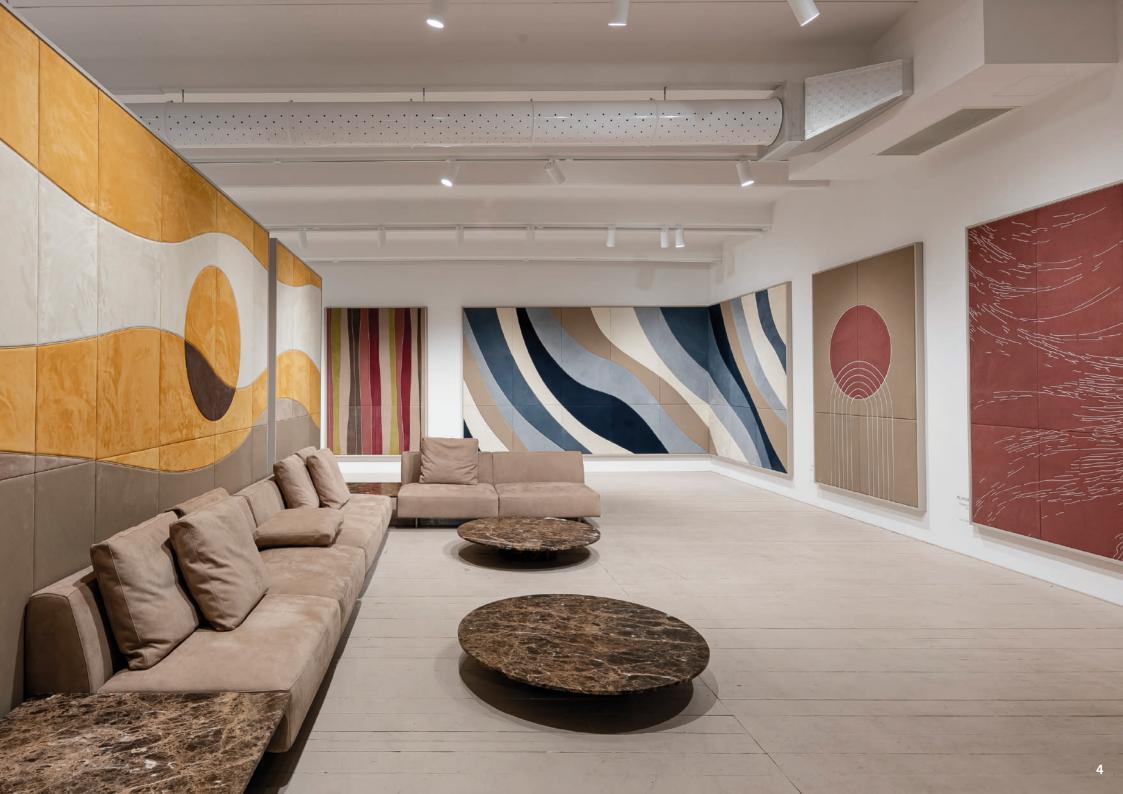

#### Nabucco Walls

Nabucco Walls are a series of modular walls that combines the elegance of leather with the utility of architectural design. Equipped with a sober frame, Leather Walls can be fitted with a subject picked from our curated selection; however we may also adapt size and color to make a custom work using Nabucco leather.