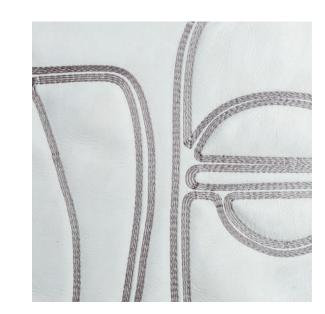

#### Nabucco Walls

Nabucco Walls are a series of modular walls that combines the elegance of leather with the utility of architectural design. Equipped with a sober frame, Leather Walls can be fitted with a subject picked from our curated selection; however we may also adapt size and color to make a custom work using Nabucco leather.

#### **Nabucco** Editions

Nabucco Editions are a cycle of portraits embroidered on a Nabucco leather background. All pieces are numbered and signed by our creative director, Maurizio Molini.

Prodital Leather is an Italian company that has been manufacturing refined bovine leather since 1978 for worldwide projects in residential, nautical and contract environments. What makes our leather distinctive is the experience of Lanfranco Arena, master of leather and owner of Prodital Leather, which operates in the tanning district of Arzignano, Capital of Leather®, in the heart of the Land of Venice.