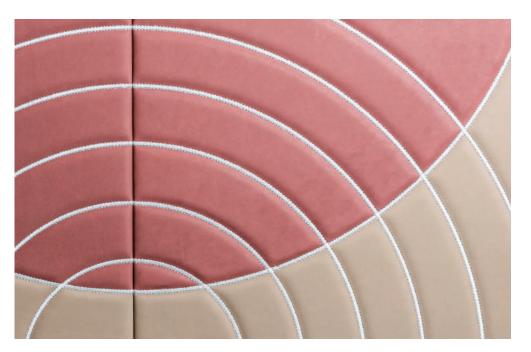

#### Nabucco Walls

Nabucco Walls are a series of modular walls that combines the elegance of leather with the utility of architectural design. Equipped with a sober frame, Leather Walls can be fitted with a subject picked from our curated selection; however we may also adapt size and color to make a custom work using Nabucco leather.