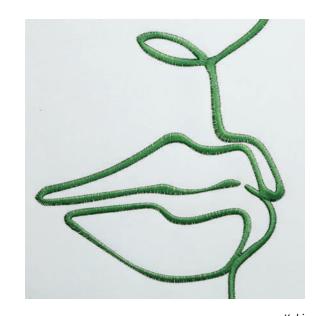

#### Nabucco Walls

Nabucco Walls are a series of modular walls that combines the elegance of leather with the utility of architectural design. Equipped with a sober frame, Leather Walls can be fitted with a subject picked from our curated selection; however we may also adapt size and color to make a custom work using Nabucco leather.

#### **Nabucco** Editions

Nabucco Editions are a cycle of portraits embroidered on a Nabucco leather background. All pieces are numbered and signed by our creative director, Maurizio Molini.

Prodital Leather is an Italian company that has been manufacturing refined bovine leather since 1978 for worldwide projects in residential, nautical and contract environments. What makes our leather distinctive is the experience of Lanfranco Arena, master of leather and owner of Prodital Leather, which operates in the tanning district of Arzignano, Capital of Leather®, in the heart of the Land of Venice.