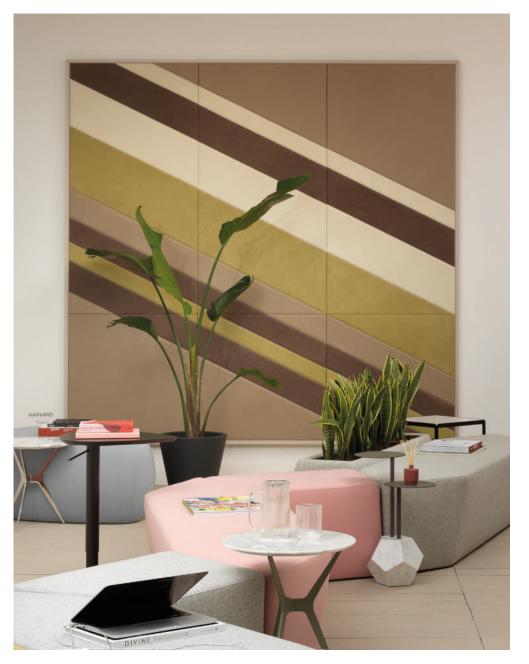

#### Nabucco Walls

Nabucco Walls are a series of modular walls that combines the elegance of leather with the utility of architectural design. Equipped with a sober frame, Leather Walls can be fitted with a subject picked from our curated selection; however we may also adapt size and color to make a custom work using Nabucco leather.