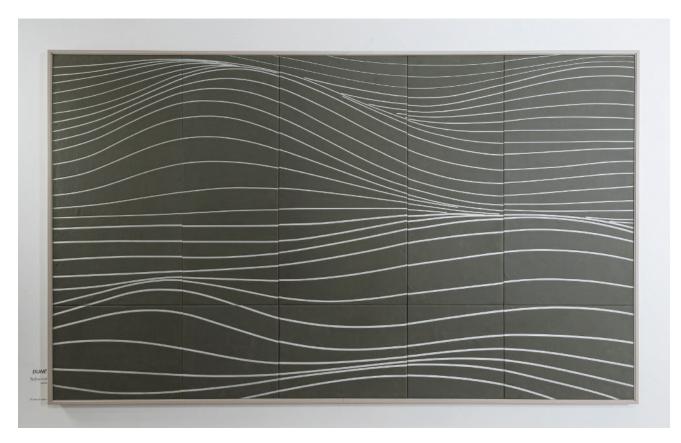

#### Nabucco Walls

Nabucco Walls are a series of modular walls that combines the elegance of leather with the utility of architectural design. Equipped with a sober frame, Leather Walls can be fitted with a subject picked from our curated selection; however we may also adapt size and color to make a custom work using Nabucco leather.