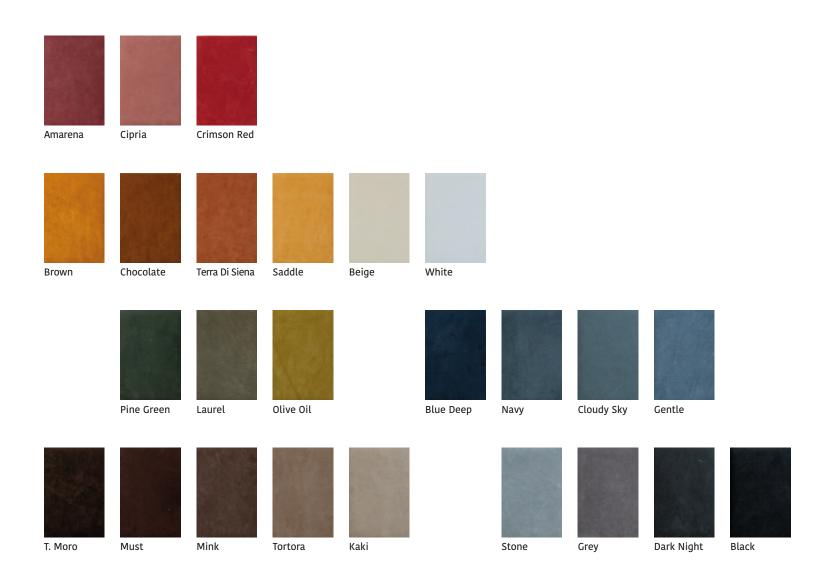

### **Nabucco**Palette

Inspired by the Venetian Renaissance and Baroque movement, Nabucco Palette consists of twenty-five colors, coordinated in a way devised to guide any interior design project with an unmistakable Italian style. This selection offers a harmonized palette of twenty-five chromatic solutions that can be matched in every combination for an ever-contemporary result. With Nabucco Palette, we can customize Nabucco Walls.